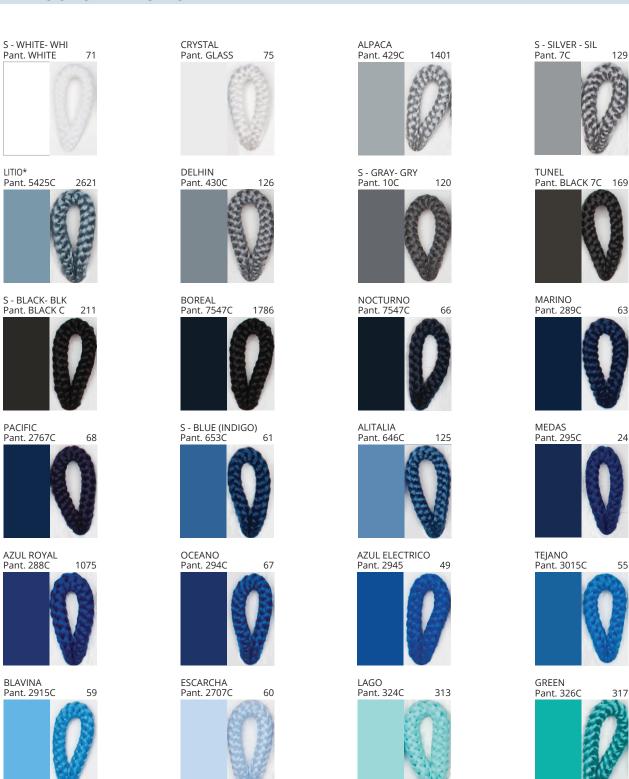

#### **COLOR FINISH CHART**

PROJECT
TYPE
NOTES
QUANTITY
DATE

| OLIVE - OLV<br>Pant. 5625C | 323 |
|----------------------------|-----|
|                            |     |

**Digital:** Not all screens are calibrated the same, and therefore, colors will appear differently between screens. **Physical:** When texture is involved, there will be variations in color, character and tone within a product series and between product families.

**Digital:** Not all screens are calibrated the same, and therefore, colors will appear differently between screens.

**Physical:** When texture is involved, there will be variations in color, character and tone within a product series and between product families.