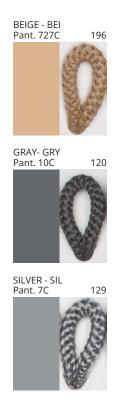

### **DRUM PORTABLE**

COLOR FINISH CHART

| PROJECT  |
|----------|
| TYPE     |
| NOTES    |
| QUANTITY |
| DATE     |

| Granulated White - GWT | Beige - BEI      | Black - BLK | Blue - BLU    | Cognac - COG | Dark Green - DGN |
|------------------------|------------------|-------------|---------------|--------------|------------------|
| Gray - GRY             | Maroon - MRN     | Mocha - MOC | Mustard - MUS | Olive - OLV  | Silver - SIL     |
| Stone - STN            | Terracotta - TER | White - WHI |               |              |                  |

Digital: Not all screens are calibrated the same, and therefore, colors will appear differently between screens.

Physical: When texture is involved, there will be variations in color, character and tone within a product series and between product families.